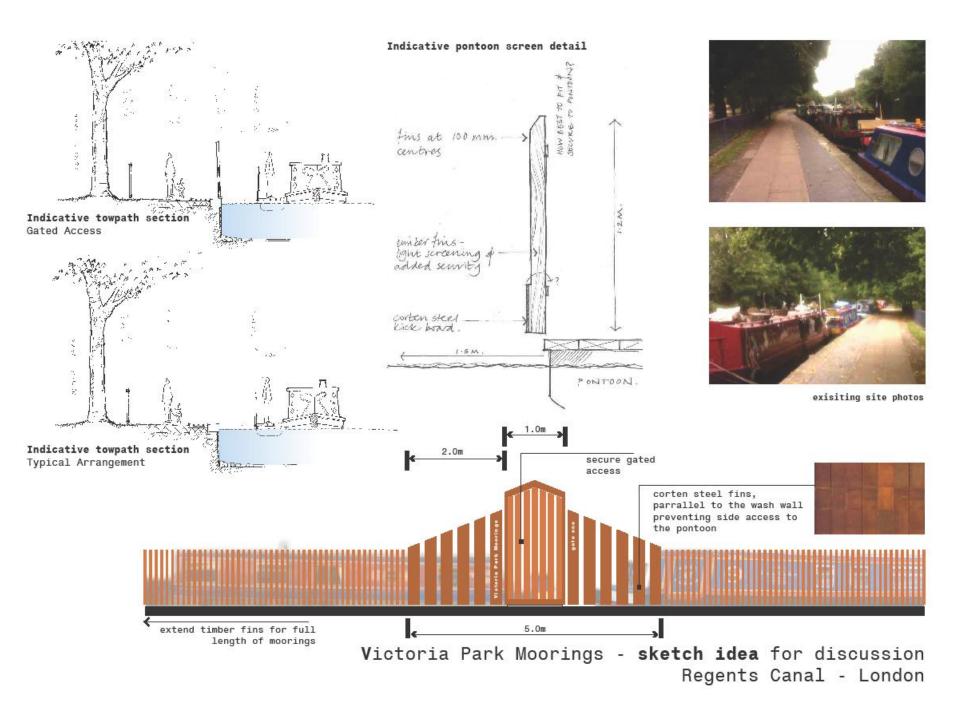

## London User Group Moorings Presentation

13<sup>th</sup> March 2013

| Site name                                                              | Likelihood of Obtaining<br>Planning (High / Med / Low) | Postcode | LPA                          | Online / Offline | Background                                                                                       | Target Mooring<br>Capacity |
|------------------------------------------------------------------------|--------------------------------------------------------|----------|------------------------------|------------------|--------------------------------------------------------------------------------------------------|----------------------------|
| Atlip Road, HA0 4LU                                                    | Med                                                    | HA0 4LU  | LB Brent                     | Offline          | Need Planning Permission and finalise arrangements with the landowner                            | 4                          |
| Scrubs Lane, West London                                               | Obtained                                               | NW10 6RJ | LB Hammersmith and<br>Fulham | Offline          | Planning obtained for moorings, need to agree access with<br>Car Giant and in final negotiations | 7                          |
| City Road Basin                                                        | High                                                   | N1 8JX   | LB Islington                 | Offline          | CRT leases the site to the council who have leased to the<br>Boat Club (Grove World).            | 8                          |
| Actons Lock, East London                                               | High                                                   | E2 9AP   | LB Hackney                   | Offline          | Strip of land owned by CRT applying for Planning Permission                                      | 11                         |
| Matchmakers Wharf Former<br>Lesney Toy factory,<br>Homerton Rd, E9 5TR | High                                                   | E9 5PG   | LB Hackney                   | Offline          | Consent for 4 residential Moorings, construction due to start in June / July                     | 4                          |
| Millfields Depot,<br>Mandeville Street, E5 OAR                         | Med                                                    | E5 OAR   | LB Hackney                   | Offline          | This land belongs to LBH and need to agree access arrangements                                   | 19                         |
| Bow Wharf / Victoria Park                                              | High                                                   | E3 5SN   | LB Tower Hamlets             | Online           | Antisocial issues in Victoria Park                                                               | 15                         |
| 303–305 Burdett Road, E14<br>H20, Limehouse Cut                        | High                                                   | E14 7DL  | LB Tower Hamlets             | Offline          | As part of a flat development CRT have access to the waterside, will need Planning Permission    | 6                          |