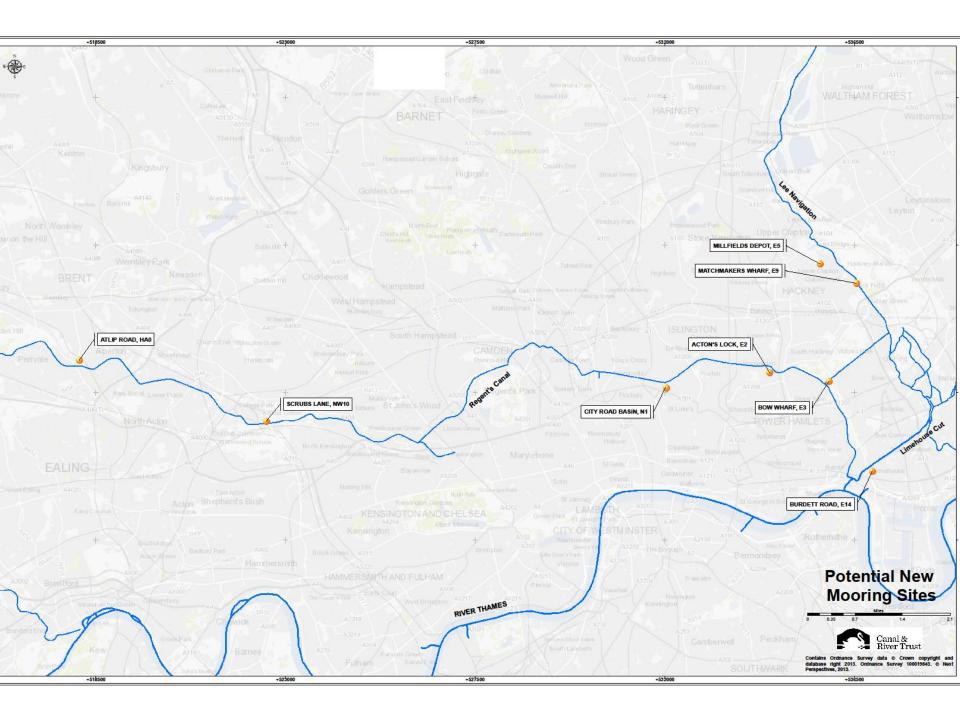

## London User Group Moorings Presentation

13<sup>th</sup> March 2013

| Site name                                                              | Likelihood of Obtaining<br>Planning (High / Med / Low) | Postcode | LPA                          | Online / Offline | Background                                                                                       | Target Mooring<br>Capacity |
|------------------------------------------------------------------------|--------------------------------------------------------|----------|------------------------------|------------------|--------------------------------------------------------------------------------------------------|----------------------------|
| Atlip Road, HA0 4LU                                                    | Med                                                    | HA0 4LU  | LB Brent                     | Offline          | Need Planning Permission and finalise arrangements with the landowner                            | 4                          |
| Scrubs Lane, West London                                               | Obtained                                               | NW10 6RJ | LB Hammersmith and<br>Fulham | Offline          | Planning obtained for moorings, need to agree access with<br>Car Giant and in final negotiations | 7                          |
| City Road Basin                                                        | High                                                   | N1 8JX   | LB Islington                 | Offline          | CRT leases the site to the council who have leased to the<br>Boat Club (Grove World).            | 8                          |
| Actons Lock, East London                                               | High                                                   | E2 9AP   | LB Hackney                   | Offline          | Strip of land owned by CRT applying for Planning Permission                                      | 11                         |
| Matchmakers Wharf Former<br>Lesney Toy factory,<br>Homerton Rd, E9 5TR | High                                                   | E9 5PG   | LB Hackney                   | Offline          | Consent for 4 residential Moorings, construction due to start in June / July                     | 4                          |
| Millfields Depot,<br>Mandeville Street, E5 OAR                         | Med                                                    | E5 OAR   | LB Hackney                   | Offline          | This land belongs to LBH and need to agree access arrangements                                   | 19                         |
| Bow Wharf / Victoria Park                                              | High                                                   | E3 5SN   | LB Tower Hamlets             | Online           | Antisocial issues in Victoria Park                                                               | 15                         |
| 303–305 Burdett Road, E14<br>H20, Limehouse Cut                        | High                                                   | E14 7DL  | LB Tower Hamlets             | Offline          | As part of a flat development CRT have access to the waterside, will need Planning Permission    | 6                          |