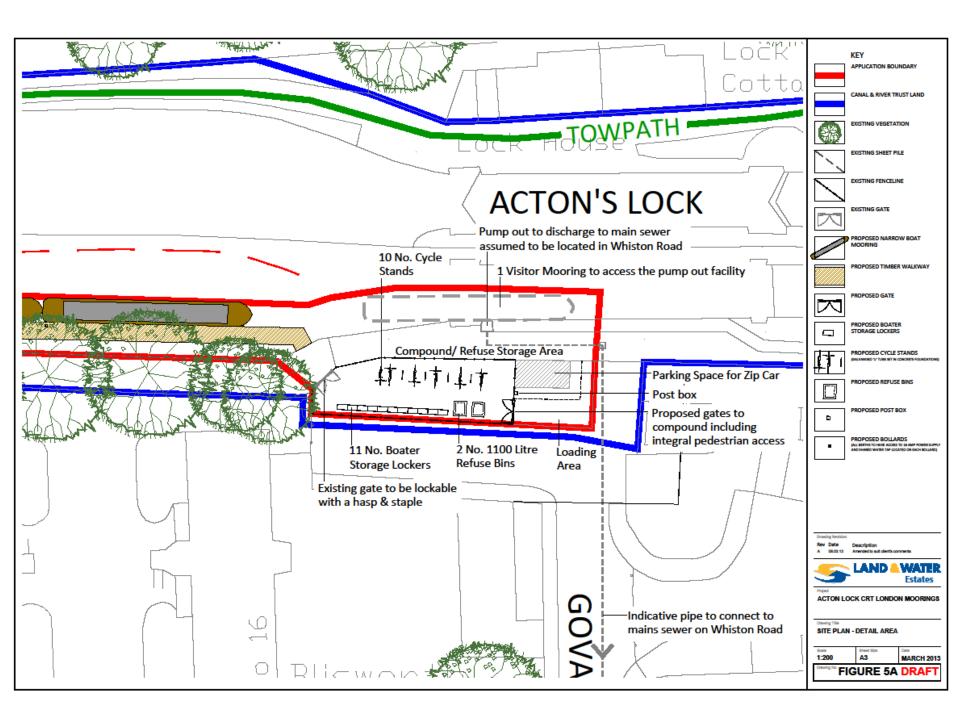

## London User Group Moorings Presentation

13<sup>th</sup> March 2013

| Site name                                                              | Likelihood of Obtaining<br>Planning (High / Med / Low) | Postcode | LPA                          | Online / Offline | Background                                                                                       | Target Mooring<br>Capacity |
|------------------------------------------------------------------------|--------------------------------------------------------|----------|------------------------------|------------------|--------------------------------------------------------------------------------------------------|----------------------------|
| Atlip Road, HA0 4LU                                                    | Med                                                    | HA0 4LU  | LB Brent                     | Offline          | Need Planning Permission and finalise arrangements with the landowner                            | 4                          |
| Scrubs Lane, West London                                               | Obtained                                               | NW10 6RJ | LB Hammersmith and<br>Fulham | Offline          | Planning obtained for moorings, need to agree access with<br>Car Giant and in final negotiations | 7                          |
| City Road Basin                                                        | High                                                   | N1 8JX   | LB Islington                 | Offline          | CRT leases the site to the council who have leased to the<br>Boat Club (Grove World).            | 8                          |
| Actons Lock, East London                                               | High                                                   | E2 9AP   | LB Hackney                   | Offline          | Strip of land owned by CRT applying for Planning Permission                                      | 11                         |
| Matchmakers Wharf Former<br>Lesney Toy factory,<br>Homerton Rd, E9 5TR | High                                                   | E9 5PG   | LB Hackney                   | Offline          | Consent for 4 residential Moorings, construction due to start in June / July                     | 4                          |
| Millfields Depot,<br>Mandeville Street, E5 OAR                         | Med                                                    | E5 OAR   | LB Hackney                   | Offline          | This land belongs to LBH and need to agree access arrangements                                   | 19                         |
| Bow Wharf / Victoria Park                                              | High                                                   | E3 5SN   | LB Tower Hamlets             | Online           | Antisocial issues in Victoria Park                                                               | 15                         |
| 303–305 Burdett Road, E14<br>H20, Limehouse Cut                        | High                                                   | E14 7DL  | LB Tower Hamlets             | Offline          | As part of a flat development CRT have access to the waterside, will need Planning Permission    | 6                          |